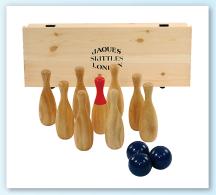

#### **Wooden Skittles**

From 16,500 points

**Boules Set** 

From **8,248** points

Score 4 Set

From 7,698 points

Golf Set

From 9,790 points