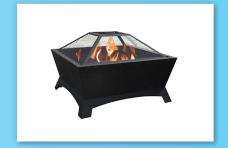

**Parasols** 

From **16,390** points

Fire Pits and Chimineas

From 6,060 points