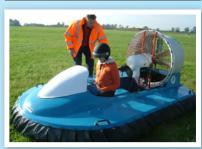

#### Hovercraft

From 14,095 points

Water Skiing

From 6,695 points

White Water Rafting

From 4,325 points