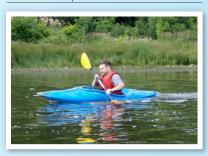

### Water Sports

Splash out this summer on our range of water sports.

From 2,445 points

Wakeboarding

From 6,695 points

Kite Surfing

From **32,395** points

**Kayaking** 