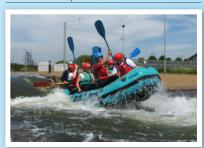

### Water Sports

Splash out this summer on our range of water sports.

From 2,445 points

Wakeboarding

From 6,695 points

Kite Surfing

From **32,395** points

**Kayaking** 

#### Hovercraft

From 14,095 points

Water Skiing

From 6,695 points

White Water Rafting

From 4,325 points