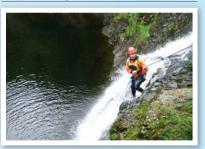

From 4,095 points

Windsurfing

From 9,095 points

Gorge Walking

From **8,195** points