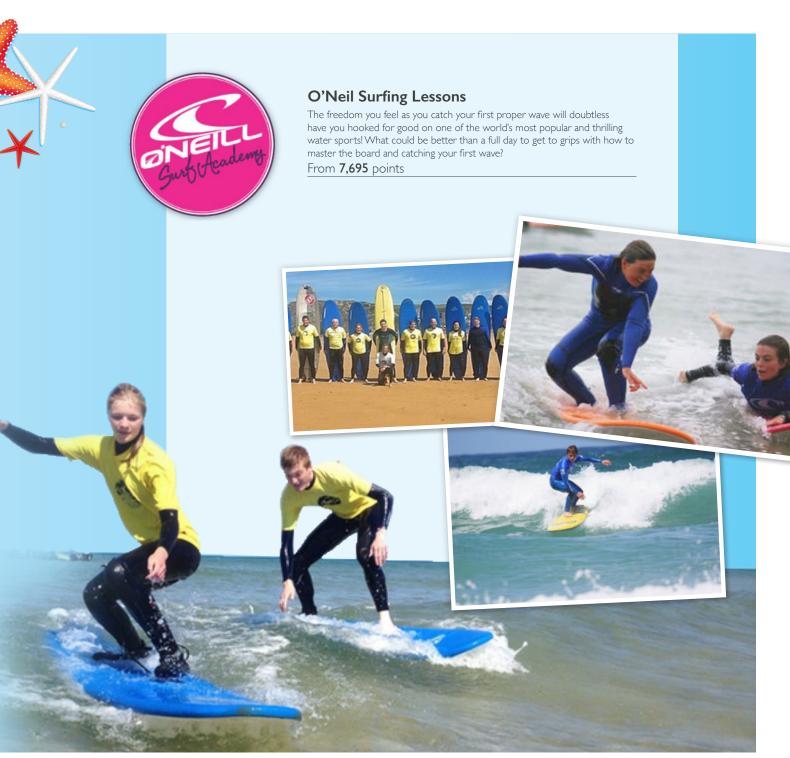

### Water Sports

Splash out this summer on our range of water sports.

From 2,445 points

Wakeboarding

From 6,695 points

Kite Surfing

From **32,395** points

**Kayaking** 