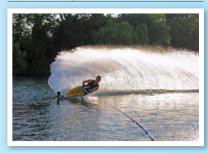

### Water Sports

Splash out this summer on our range of water sports.

From 2,445 points

Wakeboarding

From 6,695 points

Kite Surfing

From **32,395** points

**Kayaking** 

#### Hovercraft

From 14,095 points

Water Skiing

From 6,695 points

White Water Rafting

From 4,325 points