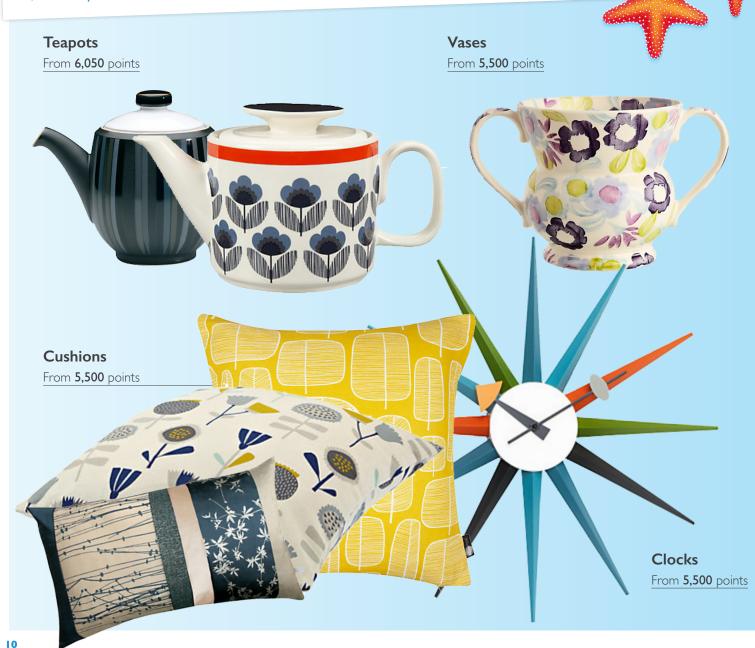

## Home & Garden

Transform your home and garden with our choice of outdoor furniture, lawnmowers and home accessories.

Lawnmowers

From **16,390** points

**Bistro Sets** 

From 10,890 points

Gas BBQ

From 25,190 points

Lanterns

From 3,578 points

Loungers

From 9,740 points

**Traditional BBQ** 

From 6,050 points

**Deck Chairs** 

From 6.600 points