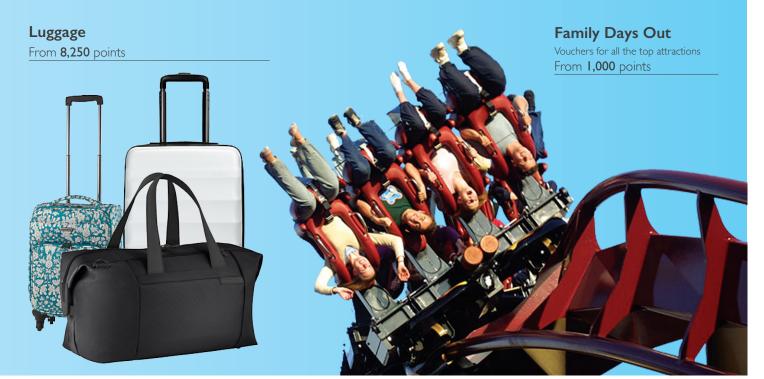

### Accessories

Browse our range of summer accessories including sunglasses, luggage and jewellery.

From **8,250** points

**Backpacks** 

From **5,500** points

**Sunglasses** 

From 10,780 points

**Necklaces** 

# Days Out Treat the family to a fun day out courtesy of myreward.

#### **Balloon Ride**

From 19,900 points

**Round of Golf** 

From 6,195 points

Classic Day at the Races

From II,195 points

**Theme Parks** 

Vouchers from 1,000 points