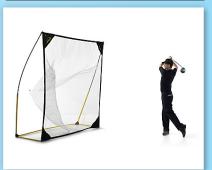

#### **Wooden Skittles**

From 16,500 points

**Boules Set** 

From **8,248** points

Score 4 Set

From 7,698 points

Golf Set

From 9,790 points