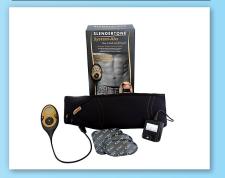

**Heart Rate Monitor** 

From **6,594** points

**Abs Systems** 

From **8,800** points

**Tennis Racquets** 

From **5,500** points

**Runners' Watches** 

From **8,794** points