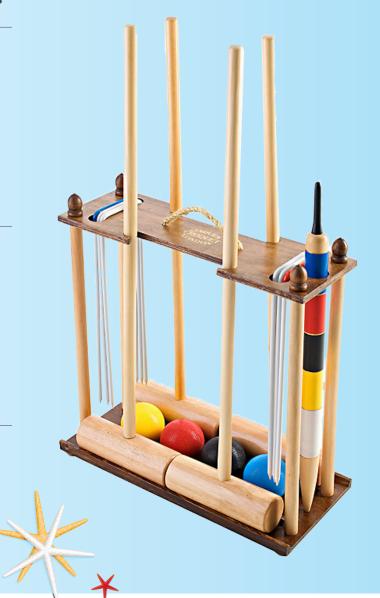

From 6,695 points



White Water Rafting

From 4,325 points





## Home & Garden

Transform your home and garden with our choice of outdoor furniture, lawnmowers and home accessories.



Lawnmowers

From **16,390** points



**Bistro Sets** 

From 10,890 points



Gas BBQ

From 25,190 points



Lanterns

From 3,578 points



Loungers

From 9,740 points



**Traditional BBQ** 

From 6,050 points



**Deck Chairs** 

From 6.600 points



**Parasols** 

From **16,390** points



Fire Pits and Chimineas

From 6,060 points



## Sports & Leisure

Combine fun and fitness this summer with our range of games and sports equipment.

#### **Croquet Set**

From 27,390 points



#### **Wooden Skittles**

From 16,500 points



**Boules Set** 

From **8,248** points



Score 4 Set

From 7,698 points



Golf Set

From 9,790 points



**Heart Rate Monitor** 

From **6,594** points



**Abs Systems** 

From **8,800** points



**Tennis Racquets** 

From **5,500** points



**Runners' Watches** 

From **8,794** points



**Body Composition Monitor** 

From 21,998 points



**Bikes** 

From 10,998 points



**Bike GPS** 

From 21,998 points



**Action Camera** 

From 25,190 points



### Accessories

Browse our range of summer accessories including sunglasses, luggage and jewellery.



From **8,250** points



**Backpacks** 

From **5,500** points



**Sunglasses** 

From 10,780 points



**Necklaces** 

From **5,500** points



**Watches** 

From 13,090 points



**Cufflinks** 

From **5,500** points





From **5,500** points



**Purses** 

From **5,224** points



**Earrings** 

From *