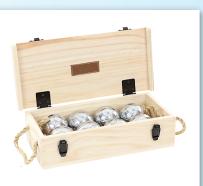

#### **Wooden Skittles**

From 16,500 points

**Boules Set** 

From **8,248** points

Score 4 Set

From 7,698 points

Golf Set

From 9,790 points