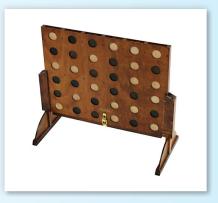

#### **Wooden Skittles**

From 16,500 points

**Boules Set** 

From **8,248** points

Score 4 Set

From 7,698 points

Golf Set

From 9,790 points